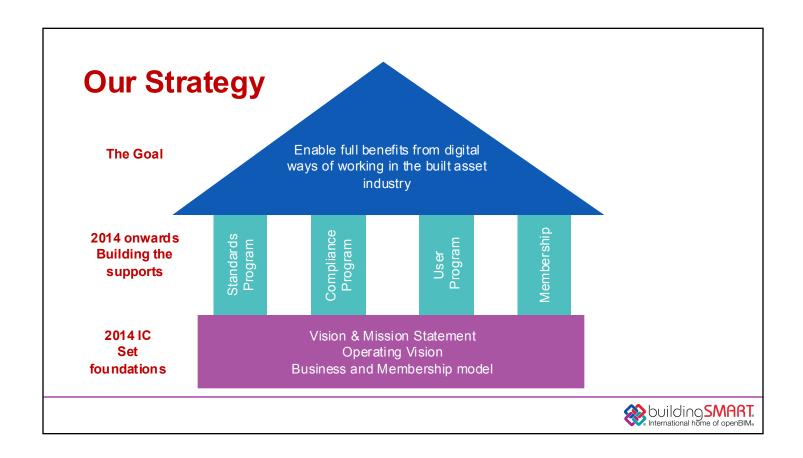

#### Framing – the last 2 1/2 years

Establishing the Strategy & Business Organisation